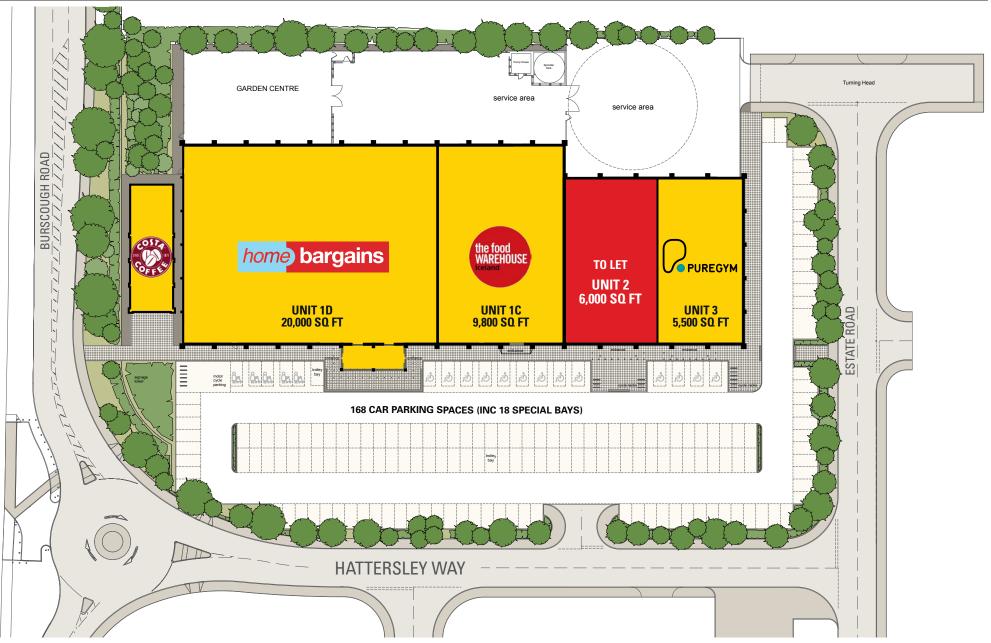

Coates & Co Properly Consultant and Charleted Surveyors

0131 225 8181

www.coatesandco.net

6,000 SQ FT RETAIL UNIT TO LET

CLASS E RETAIL USE - WITH LIMITED RESTRICTIONS

Coates & Co Property Consultants and Chartered Surveyors